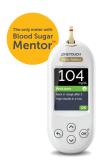

## OneTouch Verio Reflect® meter

Help make progress toward diabetes management goals

## OneTouch Verio Flex® meter

Takes the guesswork out of blood sugar results

| ColorSure® technology                                     | Yes — Shows when results<br>are in or out of range and when they are<br>near-low or near-high levels | Yes- Shows when results are in or out of range                       |
|-----------------------------------------------------------|------------------------------------------------------------------------------------------------------|----------------------------------------------------------------------|
| Blood Sugar Mentor™                                       | Yes – Tips and pattern messages appear<br>based on results                                           | No                                                                   |
| Meal Tagging                                              | Tag meals and events on meter and when paired with OneTouch Reveal® mobile app                       | Tag meals and events when paired with<br>OneTouch Reveal® mobile app |
| Test Strip Compatibility                                  | OneTouch Verio® test strips                                                                          | OneTouch Verio® test strips                                          |
| Languages                                                 | English and Spanish;<br>OneTouch Reveal® mobile app – 13<br>languages                                | Universal;<br>OneTouch Reveal® mobile app – 13<br>languages          |
| Testing Illumination                                      | Backlit color display                                                                                | No                                                                   |
| Memory<br>(blood glucose and<br>control solution results) | 750                                                                                                  | 500                                                                  |
| Meter Size<br>(Inches H x W x D)                          | 3.97 x 1.69 x 0.61                                                                                   | 3.38 x 2.05 x 0.63                                                   |
| Battery                                                   | Two CR2032 coin cell batteries                                                                       | One CR2032 coin cell battery                                         |
| Minimum Blood<br>Sample Size (µL)                         | 0.4 μL                                                                                               | 0.4 μL                                                               |
| Test Time (Seconds)                                       | 5                                                                                                    | 5                                                                    |
| Coding                                                    | No code required                                                                                     | No code required                                                     |
| Optional Bluetooth®                                       | Yes                                                                                                  | Yes                                                                  |