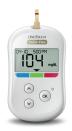

## OneTouch Verio Flex® meter

Takes the guesswork out of blood sugar results

| ColorSure® technology                                     | Yes — Shows when results<br>are in or out of range and when they are<br>near-low or near-high levels | Yes- Shows when results are in or out of range                       |
|-----------------------------------------------------------|------------------------------------------------------------------------------------------------------|----------------------------------------------------------------------|
| Blood Sugar Mentor™                                       | Yes – Tips and pattern messages appear<br>based on results                                           | No                                                                   |
| Meal Tagging                                              | Tag meals and events on meter and when paired with OneTouch Reveal® mobile app                       | Tag meals and events when paired with<br>OneTouch Reveal® mobile app |
| Test Strip Compatibility                                  | OneTouch Verio® test strips                                                                          | OneTouch Verio® test strips                                          |
| Languages                                                 | English and Spanish;<br>OneTouch Reveal® mobile app – 13<br>languages                                | Universal;<br>OneTouch Reveal® mobile app – 13<br>languages          |
| Testing Illumination                                      | Backlit color display                                                                                | No                                                                   |
| Memory<br>(blood glucose and<br>control solution results) | 750                                                                                                  | 500                                                                  |
| Meter Size<br>(Inches H x W x D)                          | 3.97 x 1.69 x 0.61                                                                                   | 3.38 x 2.05 x 0.63                                                   |
| Battery                                                   | Two CR2032 coin cell batteries                                                                       | One CR2032 coin cell battery                                         |
| Minimum Blood<br>Sample Size (µL)                         | 0.4 μL                                                                                               | 0.4 μL                                                               |
| Test Time (Seconds)                                       | 5                                                                                                    | 5                                                                    |
| Coding                                                    | No code required                                                                                     | No code required                                                     |
| Optional Bluetooth®                                       | Yes                                                                                                  | Yes                                                                  |